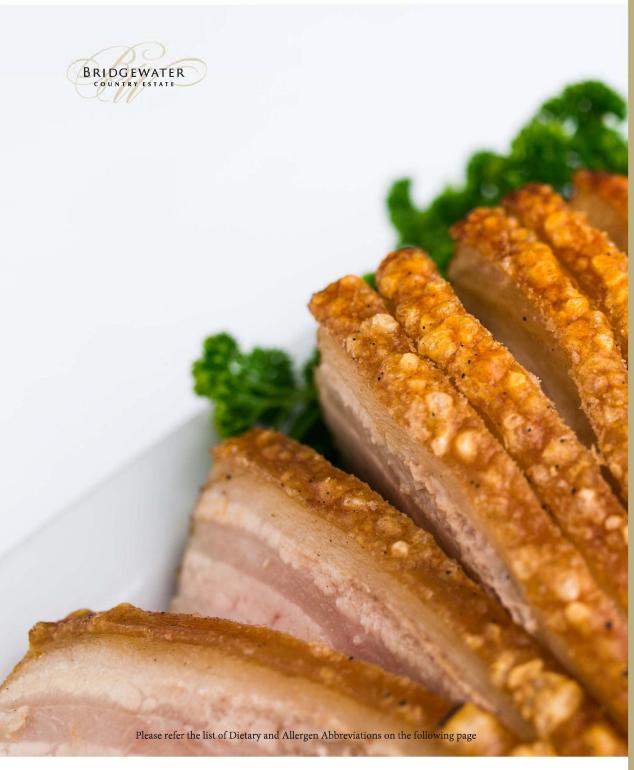

### Canapés

Choose four from the selection below

- Assortment of Little Pinwheel Sandwiches incuding Sun-dried Tomato, Ricotta, and Chickpeas (Mi, Se, Wh, Vt)
- Crostini with Tomato and Pesto (Mi, Vt, Wh)
- Asian marinated Beef on toasted Bread (Mi, Wh)
- Mini Falafel, Capsicum Relish and Spiced Hummus (Vg, Vt)
- Fried Prawn Cutlet Rolls, Sweet Chili Sauce (Cr, Wh)
- Crispy Pork Belly, served with spiced Bread Sauce (Wh)
- Pork and Prawn Siomai topped with Black Bean and Tamarind Chutney (Cr, So, Wh)
- Smoked Salmon and Cream Cheese Profiteroles, Dill (Fi, Mi, Wh)
- Fresh Tuna, Soy Sauce and Wasabi, Pickled Cucumber (Fi, So, Wh)