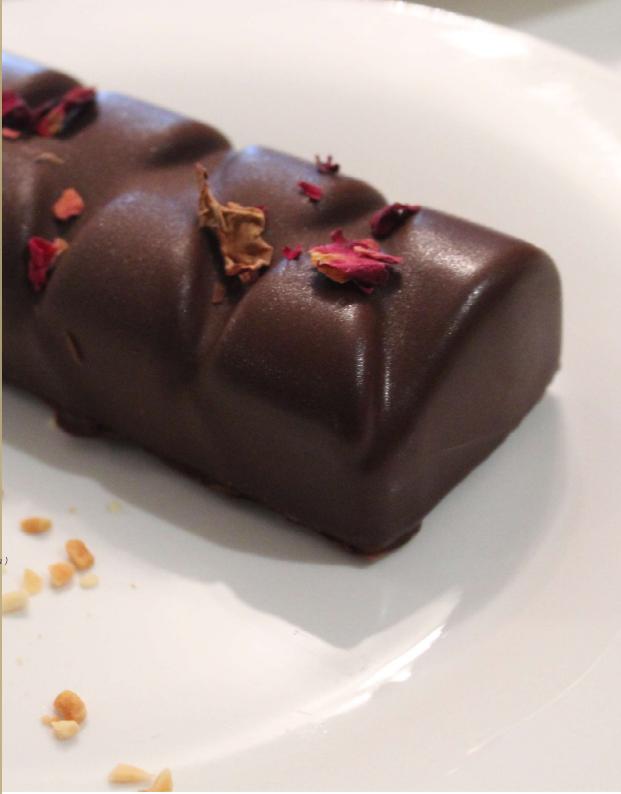

#### Main

Braised Boneless Beef Short Ribs in Red Wine, Pickled Shallots,
 Mushroom Sauce and Crispy Pancetta on Creamy Polenta (Mi)

**Dessert** (Coffee and Tea will be served with your Wedding Cake)

• Seasonal Fruit Crumble, Brandy Espuma (Al, Eg, Mi, Oa, Wh, Vt)