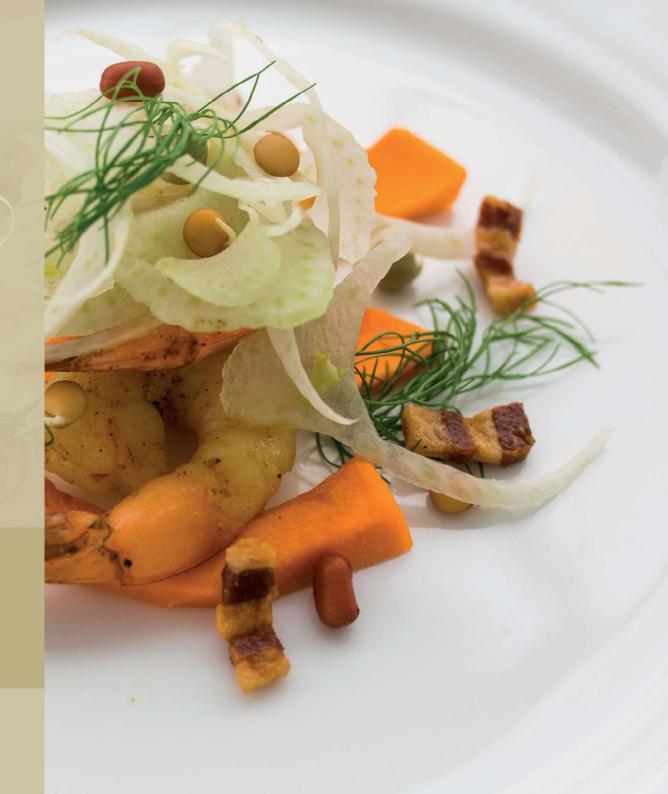

### Canapés

Choose four from the selection below

- Assortment of Little Pinwheel Sandwiches incuding Sun-dried Tomato, Ricotta, and Chickpeas (Mi, Se, Wh, Vt)
- Crostini with Tomato and Pesto (Mi, Vt, Wh)
- Asian marinated Beef on toasted Bread (Mi, Wh)
- Mini Falafel, Capsicum Relish and Spiced Hummus (Vg, Vt)
- Fried Prawn Cutlet Rolls, Sweet Chili Sauce (Cr, Wh)
- Crispy Pork Belly, served with spiced Bread Sauce (Wh)
- Pork and Prawn Siomai topped with Black Bean and Tamarind Chutney (Cr, So, Wh)
- Smoked Salmon and Cream Cheese Profiteroles, Dill (Fi, Mi, Wh)
- Fresh Tuna, Soy Sauce and Wasabi, Pickled Cucumber (Fi, So, Wh)

All Canapés will be served in the Garden after your Ceremony