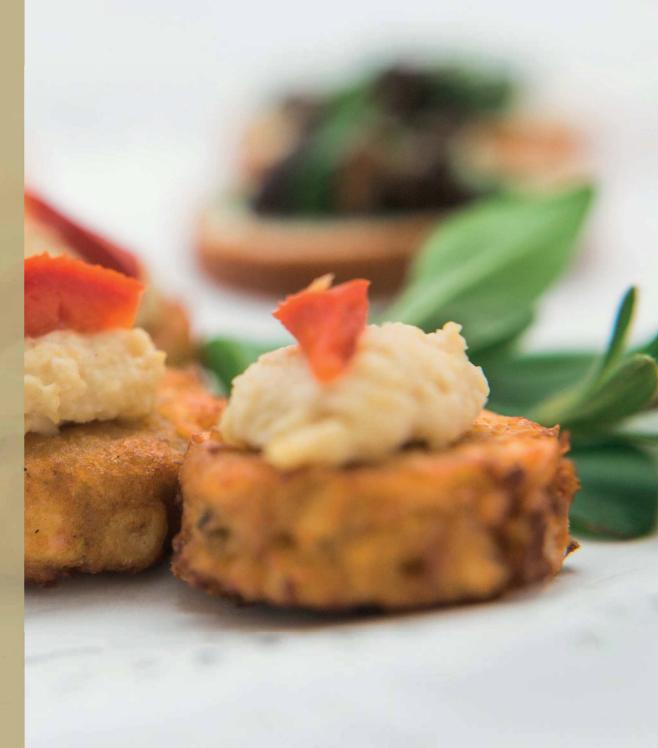

#### Combination Platter

- Curried Samosa (Vg, Vt, Wh)
- Prawn Cutlet Rolls with sweet chilli sauce (*Cr*, *Wh*)
- Mini Quiche (*Eg*, *Mi*, *Wh*)
- Mini Pies (Eg, Mi, Wh)
- Salt and Pepper Squid with Garlic Mayonnaise (Eg, Mo, So, Wh)