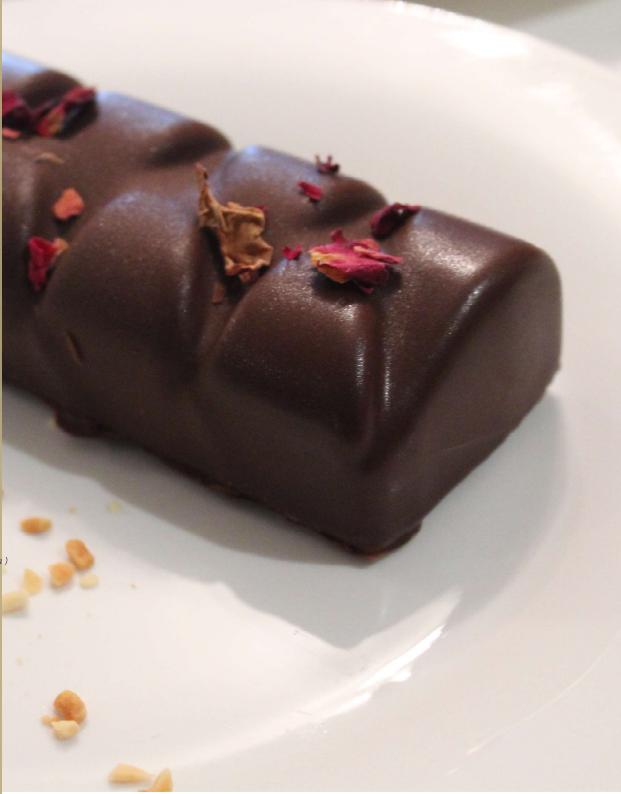

## To Finish

- Salted Caramel Tart and Toasted Pecan (Eg, Mi, Pec, Vt, Wh)
- Assorted Sweet Slices (Ca, Eg, Oa, Pis, Vt, Wh)
- Chocolate and Coconut Truffles (*Mi*, *Vt*, *Wh*)
- Lemon Cheesecake on Biscuit and Chocolate Charts (Eg, Mi, Vt)