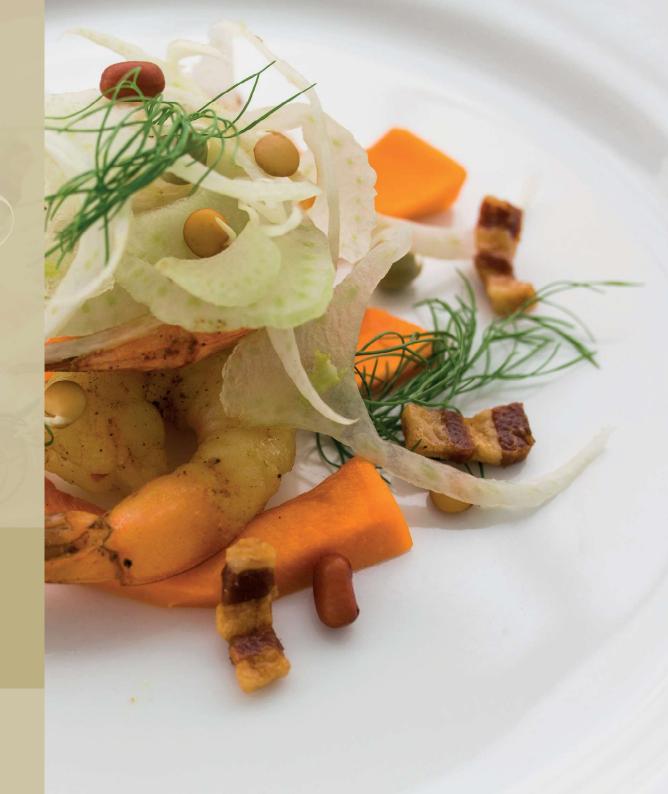

### Cold

- Assortment of little Pinwheel Sandrwiches including sun-dried Tomato, Ricotta, Chickpeas (*Mi*, *Se*, *Vt*, *Wh*)
- Crostini with a variety of toppings (*Mi*, *Wh*)
- Mini Falafel, Capsicum Relish and Coriander (Se, Vg, Vt)
- Smoked Salmon, Profiteroles, Sour Cream, Dill (Fi, Mi, Wh)

#### Combination Platter

- Curried Samosa (Vg, Vt, Wh)
- Prawn Cutlet Rolls with sweet chilli sauce (*Cr*, *Wh*)
- Mini Quiche (*Eg*, *Mi*, *Wh*)
- Mini Pies (Eg, Mi, Wh)
- Salt and Pepper Squid with Garlic Mayonnaise (Eg, Mo, So, Wh)